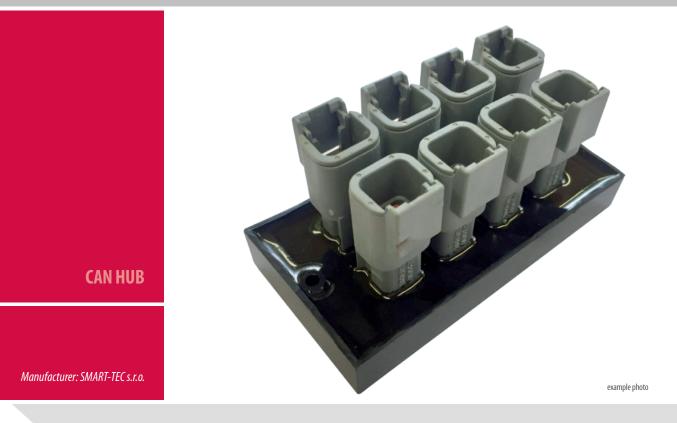

## **DESCRIPTION:**

- Signal distribution in demanding conditions of industrial environments and industrial machines.
- Optimized dimensional and financial solutions for the CAN bus.
- Delivery with or without bus termination.
- Different versions according to the customer's wishes.
- The use of the DT and DTM Deutsch connectors guarantees a high-quality and faultless connection.

- The IP 67 protection is also suitable for use in harsh environments.
- The use in multi-bus systems, such as the commonly used CAN Bus SAE J1939.
- The connection of the pin connectors is compatible with common devices in the market: Pin1: +Pwr, Pin2: GND, Pin3: CAN H, Pin4: CAN L.